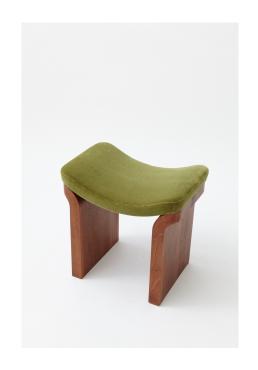

## RELEVÉ STOOL

Adapting the visual language from the dining table, the Relevé Stool features a pared down set of curved leg elements in a minimal structure that give rise to a comfortably slumped seat. This piece is a study in simplicity and connection between the the upholstery and solid sapele sides and is available in mohair, blue velevet and white bouclé as well as COM.

## VONNEGUT KRAFT

sales@vonnegutkraft.com info@vonnegutkraft.com

Designed 2020 Description Stool

Dimensions 21" W x 14" D x 18" SH

Material Sapele, Mohair upholstery

Finish Matte Oil/wax finish

Lead Time Please allow 8-10 weeks