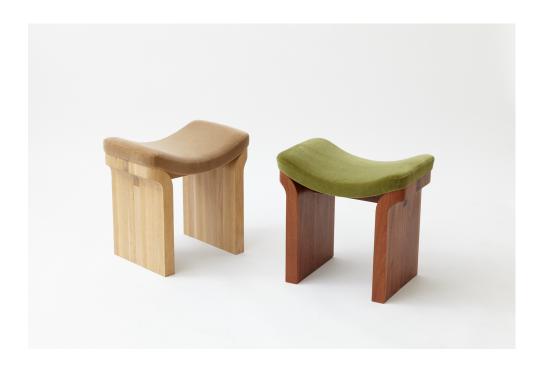

## RELEVÉ STOOL

Adapting the visual language from the dining table, the Relevé Stool features a pared down set of curved leg elements in a minimal structure that give rise to a comfortably slumped seat. This piece is a study in simplicity and connection between the the upholstery and solid sapele sides and is available in mohair, blue velevet and white bouclé as well as COM.

## VONNEGUT KRAFT

sales@vonnegutkraft.com info@vonnegutkraft.com

Designed 2020 Description Stool

Dimensions 21" W x 14" D x 18" SH

Material Sapele, Mohair upholstery

Finish Matte Oil/wax finish

Lead Time Please allow 8-10 weeks